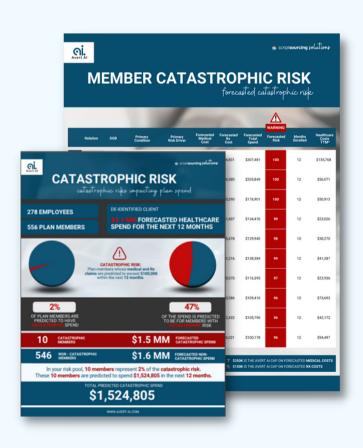

## Forecasting Catastrophic Claimants

Avert Al uses its **exclusive predictive technology** to generate monthly reports that identify potential **catastrophic claimants**.

Catastrophic claimants are plan members whose combined medical and prescription claims are projected to exceed \$100,000 in the next 12 months.